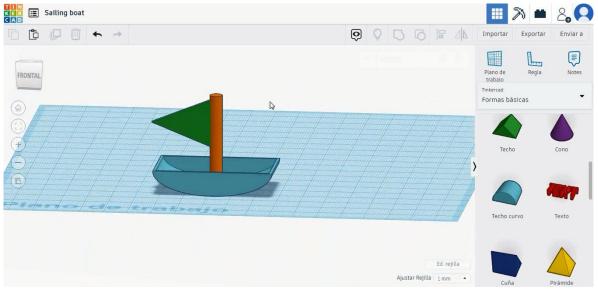

| Techo               |          | Cono     |
|               |     |  |  |                                            |  |   |  |   |   |    |        |            |       |     | 4                   |          |          |
|               |     |  |  |                                            |  |   |  |   |   |    |        |            |       |     | Techo cu            | rvo      | Texto    |
|               |     |  |  |                                            |  |   |  |   |   |    |        |            |       |     |                     |          | $\land$  |
|               |     |  |  |                                            |  |   |  |   |   |    | Ajust  | ar Rejilla | 1 mn  | n • | Cuña                |          | Pirámide |

5. Now the sailing boat is finished.