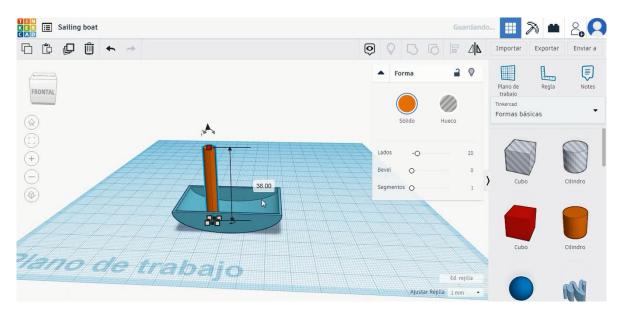

3. Select the cylinder shape and size it to 5x5x38 mm, move it to the height of 2 mm and align in the center of the round roof.

4. Select the roof shape , size it to 20x5x25 mm, turn it 90 degrees and move to the height of 18 mm. Then align with the cylinder