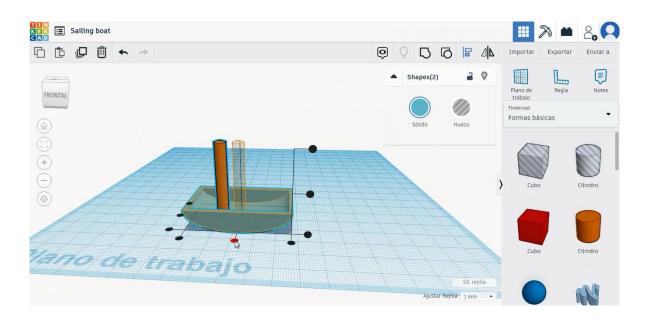

1. Choose the round roof shape, size it to 50x30x10 mm and turn it 180 degrees.

2. Duplicate it in hole mode, size it to 48x28x8 mm, move it to the height of 2 mm and align in the center of the first round roof. Select both objects and press group.

3. Select the cylinder shape and size it to 5x5x38 mm, move it to the height of 2 mm and align in the center of the round roof.

4. Select the roof shape , size it to 20x5x25 mm, turn it 90 degrees and move to the height of 18 mm. Then align with the cylinder