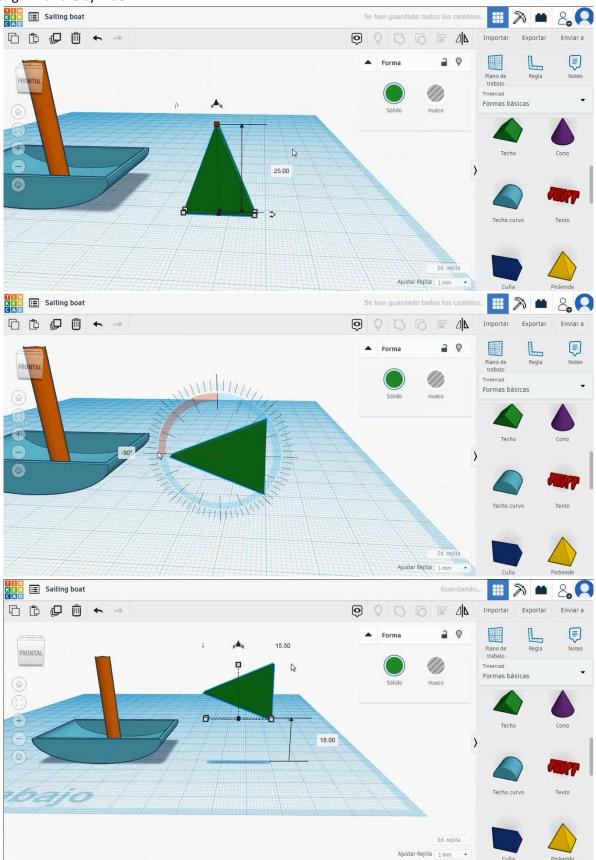

3. Select the cylinder shape and size it to 5x5x38 mm, move it to the height of 2 mm and align in the center of the round roof.

4. Select the roof shape , size it to 20x5x25 mm, turn it 90 degrees and move to the height of 18 mm. Then align with the cylinder

| Sailing boat  |     |  |  | Se han guardado todos los cambios, 🔠 🔊 🗰 🖧 |  |   |  |   |   |    |        |            |       |     |                     |          |          |
|---------------|-----|--|--|--------------------------------------------|--|---|--|---|---|----|--------|------------|-------|-----|---------------------|----------|----------|
| ı 🖒 🖉 🗍       | + > |  |  |                                            |  |   |  | Q | Ð | Q  |        | Ø          | 6     | ⊿⊾  | Importar            | Exportar | Enviar   |
| SUPERIOR      | Г   |  |  |                                            |  |   |  |   | • | Fo | orma   |            | 2     | •   | Plano de<br>trabajo | Regla    | Note     |
|               |     |  |  |                                            |  |   |  |   |   | 3  | Sólido | н          | lueco |     | Formas bás          | sicas    |          |
| →<br>+)<br>-) | ۲ 🖁 |  |  |                                            |  | 5 |  |   |   |    |        |            |       |     | Techo               |          | Cono     |
|               |     |  |  |                                            |  |   |  |   |   |    |        |            |       |     | 4                   |          |          |
|               |     |  |  |                                            |  |   |  |   |   |    |        |            |       |     | Techo cu            | rvo      | Texto    |
|               |     |  |  |                                            |  |   |  |   |   |    |        |            |       |     |                     |          | $\land$  |
|               |     |  |  |                                            |  |   |  |   |   |    | Ajust  | ar Rejilla | 1 mn  | n • | Cuña                |          | Pirámide |