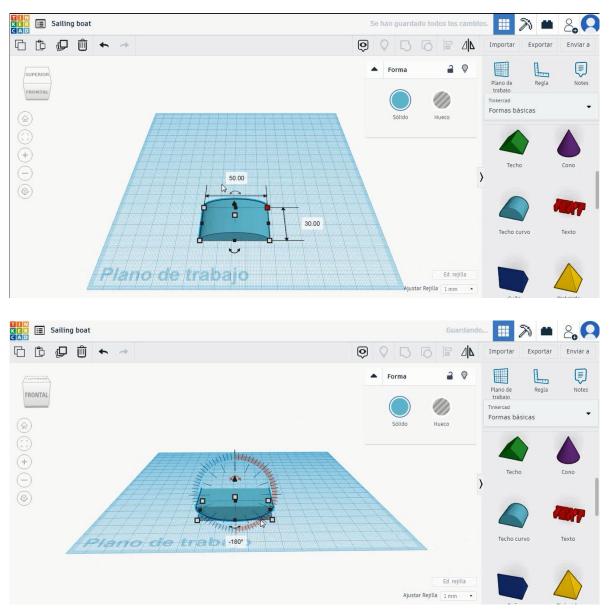

1. Choose the round roof shape, size it to 50x30x10 mm and turn it 180 degrees.

2. Duplicate it in hole mode, size it to 48x28x8 mm, move it to the height of 2 mm and align in the center of the first round roof. Select both objects and press group.