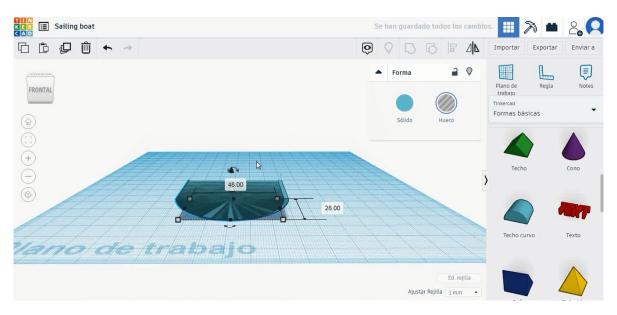

1. Choose the round roof shape, size it to 50x30x10 mm and turn it 180 degrees.

2. Duplicate it in hole mode, size it to 48x28x8 mm, move it to the height of 2 mm and align in the center of the first round roof. Select both objects and press group.