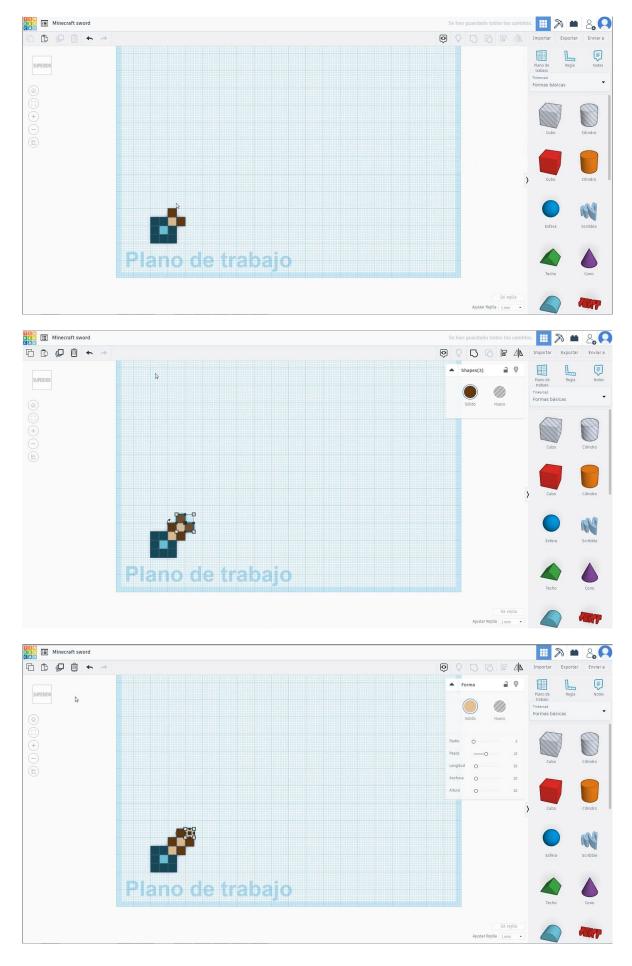

5. Select the blue central cube and duplicate it three times. Select the green cube and duplicate two times

6. Select the three blue cubes and the two green cubes pressing shift and duplicate and move them up and right six times. Then duplicate one blue cube in the center and three green cubes to complete the shape.