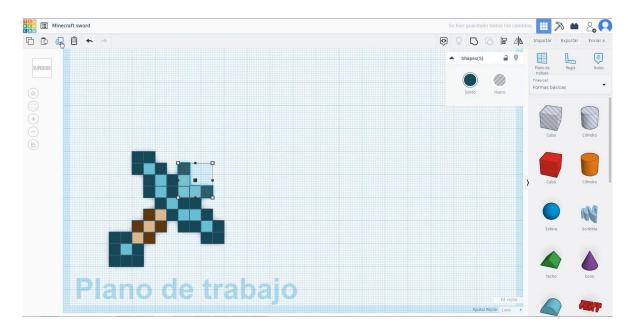

5. Select the blue central cube and duplicate it three times. Select the green cube and duplicate two times

6. Select the three blue cubes and the two green cubes pressing shift and duplicate and move them up and right six times. Then duplicate one blue cube in the center and three green cubes to complete the shape.