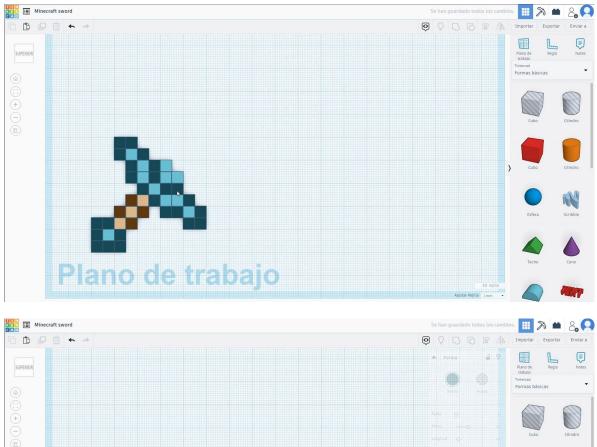

1. Choose the cube shape and size it to 5x5x10 mm, select green color and move it to out reference position.

2. Duplicate it 6 times with in the same color to make a square. Then copy one of them to the center and change the color to blue.

3. Duplicate the cube three times changing to a light and dark brown color , select this three cubes and duplicate them one time. Select the light brown cube and copy one time

4. Duplicate one cube and change the color to green, then duplicate nine times. Duplicate one cube and change the color to blue and put in the center as a reference. Then copy the green cube eight times to create the shape below. Copy the blue cube into the gaps.