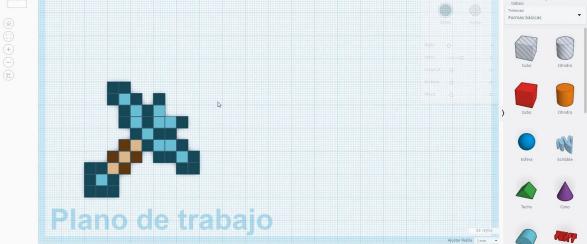

5. Select the blue central cube and duplicate it three times. Select the green cube and duplicate two times

6. Select the three blue cubes and the two green cubes pressing shift and duplicate and move them up and right six times. Then duplicate one blue cube in the center and three green cubes to complete the shape.