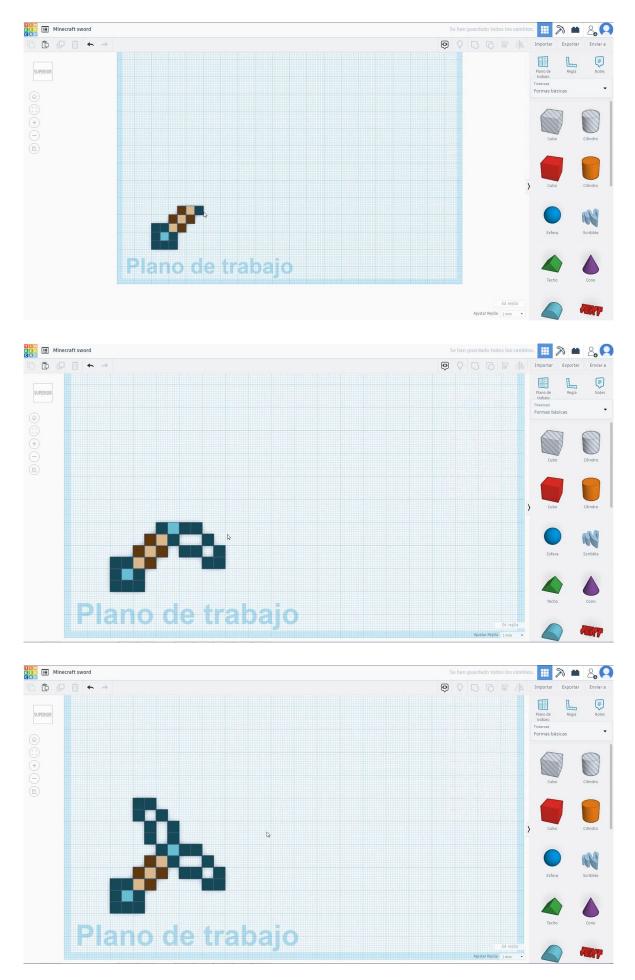

1. Choose the cube shape and size it to 5x5x10 mm, select green color and move it to out reference position.



2. Duplicate it 6 times with in the same color to make a square. Then copy one of them to the center and change the color to blue.



3. Duplicate the cube three times changing to a light and dark brown color , select this three cubes and duplicate them one time. Select the light brown cube and copy one time



4. Duplicate one cube and change the color to green, then duplicate nine times. Duplicate one cube and change the color to blue and put in the center as a reference. Then copy the green cube eight times to create the shape below. Copy the blue cube into the gaps.



| I Minecraft sword<br>D ↓ ↓ ↓ → | Se han guardado todos los cambios. 🔢 🔊 📫 |
|--------------------------------|------------------------------------------|
|                                |                                          |
| UPERIOR                        | Forma 2 V Plano de Regla                 |
|                                | Solido Hueco                             |
|                                | Rado o o                                 |
|                                | Pasos —O 10 Cubo Cl                      |
| þ                              | Anchura O 20<br>Attura O 20              |
|                                | ) cuto c                                 |
|                                | •                                        |
|