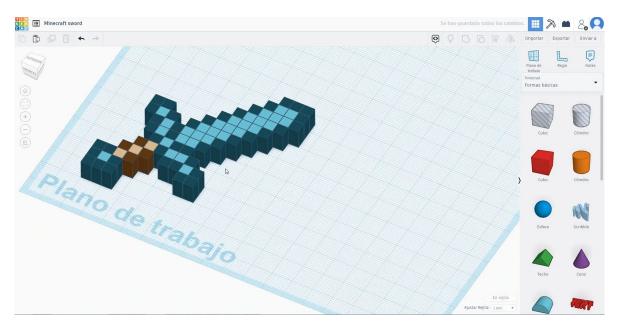

c                                 |
|                                | •                                        |
|                                | Esfera So                                |
|                                | A (                                      |
| Plano de trabaio               | Techo                                    |
| T latto de trabajo             | Ed. rejilla                              |

5. Select the blue central cube and duplicate it three times. Select the green cube and duplicate two times





6. Select the three blue cubes and the two green cubes pressing shift and duplicate and move them up and right six times. Then duplicate one blue cube in the center and three green cubes to complete the shape.







7. Now, the minecraft sword is finished.