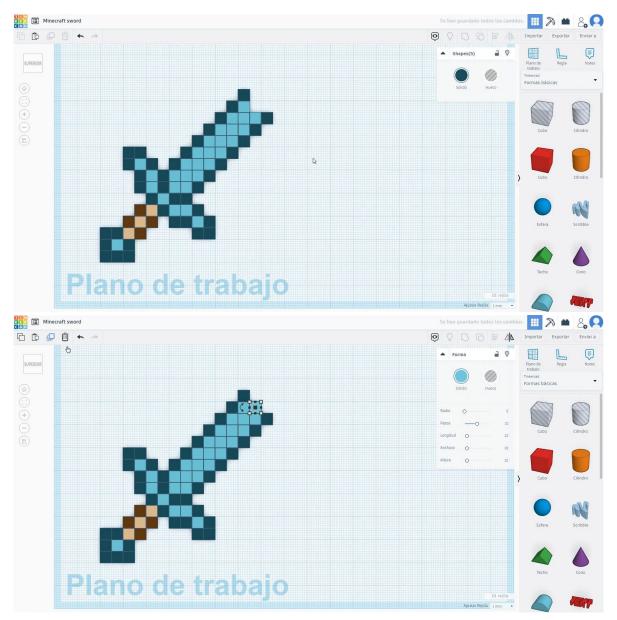

|
|                                | ) cuto c                                 |
|                                | •                                        |
|                                | Esfera So                                |
|                                | A (                                      |
| Plano de trabaio               | Techo                                    |
| T latto de trabajo             | Ed. rejilla                              |

5. Select the blue central cube and duplicate it three times. Select the green cube and duplicate two times





6. Select the three blue cubes and the two green cubes pressing shift and duplicate and move them up and right six times. Then duplicate one blue cube in the center and three green cubes to complete the shape.







7. Now, the minecraft sword is finished.